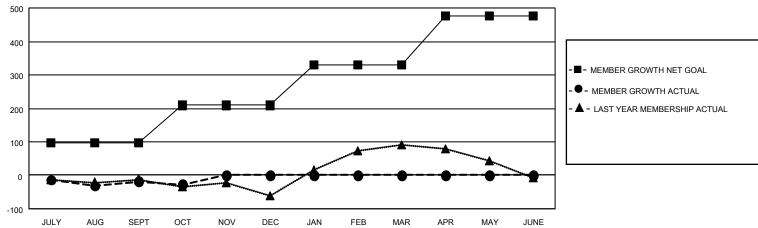

## GOALS AND ACTUAL MEMBERS CUMULATIVE

| DROPPED CLUBS: 1           |     | 60 CLUBS OF 237 ADDED 1 OR MORE | GENDER DISTRIBUTION        |                |   |
|----------------------------|-----|---------------------------------|----------------------------|----------------|---|
|                            |     | NEW MEMBERS                     | MALE                       | 3,149 (59.35%) |   |
| DROPPED MEMBERS            |     |                                 | FEMALE                     | 2,157 (40.65%) |   |
| DECEASED                   | 26  | CLICK HERE FOR CUMULATIVE       | TOTAL FAMILY UNIT MEMBERS  |                | 0 |
| CLUB CANCELLED 0 OTHER 141 |     | MEMBERSHIP DATA                 | FAMILY MEMBERS PAYING HALF |                | 0 |
| TOTAL                      | 167 |                                 | l l                        |                |   |