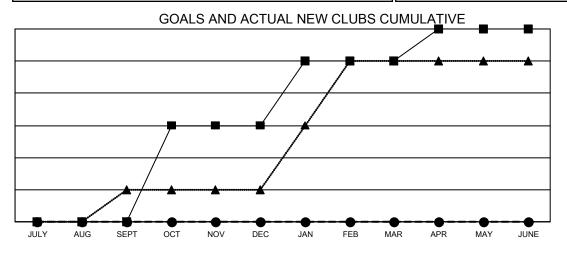

■- CURRENT YEAR GOALS FOR NEW CLUBS

- CURRENT YEAR ACTUAL NEW CLUBS

▲ - LAST YEAR ACTUAL NEW CLUBS